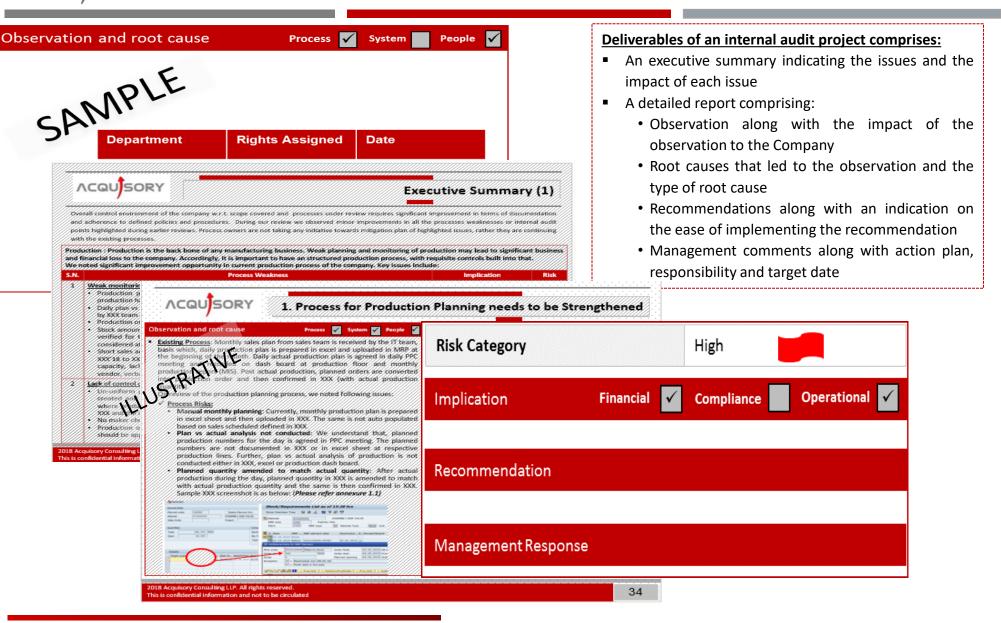

Confidential

This section provides the risk rating framework for each observation and audit area:

• Rating Score Matrix – Each observation will be provided a rating score on the basis of its likelihood and consequence / impact:

| Parameters                                                                           | High                                                                                                                                  | Medium                                                                                           | Low                                                                                                 |
|--------------------------------------------------------------------------------------|---------------------------------------------------------------------------------------------------------------------------------------|--------------------------------------------------------------------------------------------------|-----------------------------------------------------------------------------------------------------|
| 1. Inappropriate Design of<br>Control or System<br>deficiency                        | Significant Design Deficiency with no mitigating controls                                                                             | Significant Design<br>Deficiency with<br>mitigating controls but<br>may' lead to impact          | Significant Design<br>Deficiency with mitigating<br>controls but may' lead to<br>impact             |
| 2. Non-Compliance to<br>Company's policies or<br>Ineffective operation of<br>control | Significant instances which 'may'<br>lead to financial impact                                                                         | Numerous which 'may'<br>lead to financial impact                                                 | Occasional cases of Non-<br>compliance of<br>policy/control which 'may'<br>lead to financial impact |
| 3. Non-Compliance with<br>Statutory/Regulatory<br>Requirements                       | <ul> <li>Issues impacting quality of product</li> <li>Specific or general penal provisions involving high financial impact</li> </ul> | Specific penal<br>provisions or general<br>penal provisions with<br>moderate financial<br>impact | Specific penal provisions or<br>general penal provisions<br>with lower financial impact             |