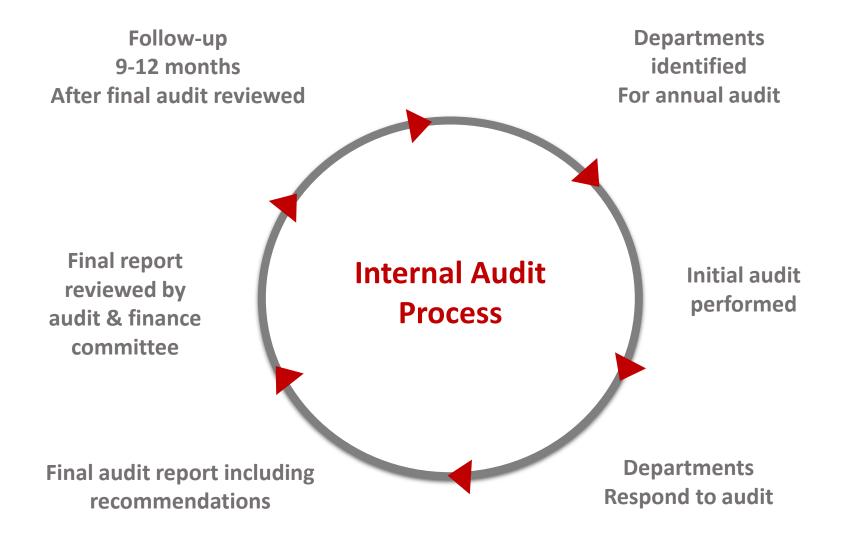

### **Services - Internal Audit**

Confidential

Management

Our Internal Audit services are based field on tested methodologies which are consistent with the International Standards for the Professional Practice of Internal Auditing. We adapt our IA methodology and leverage our proprietary knowledge database for IA assignments