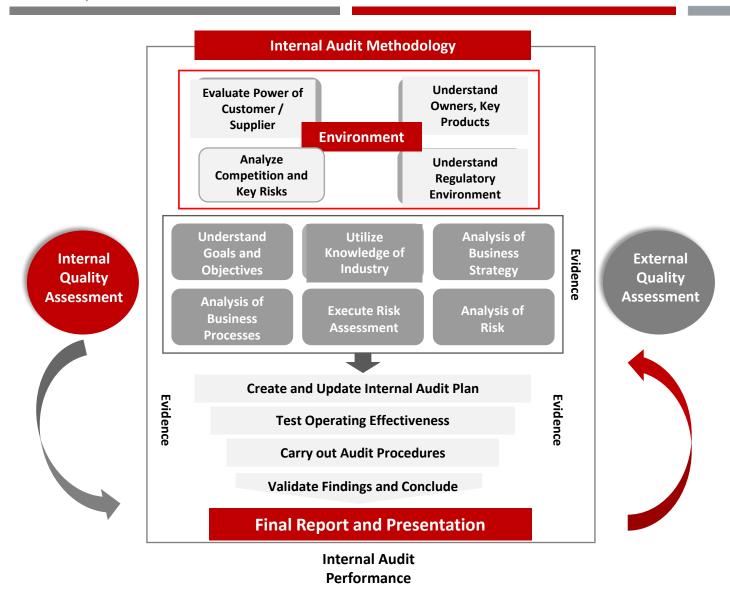

### **Services - Internal Audit**

Confidential

Management

Our Internal Audit services are based field on tested methodologies which are consistent with the International Standards for the Professional Practice of Internal Auditing. We adapt our IA methodology and leverage our proprietary knowledge database for IA assignments