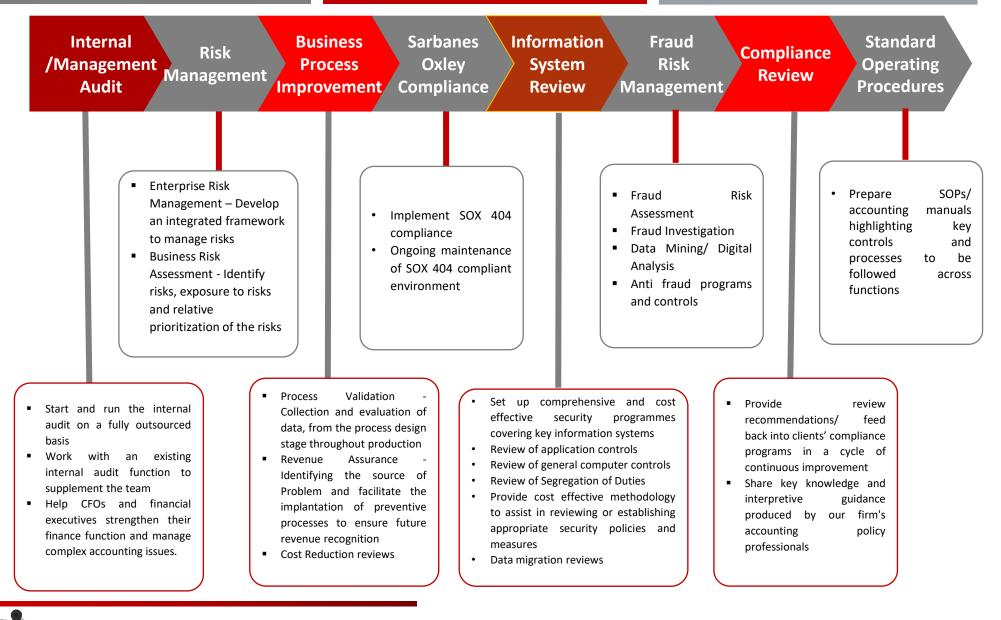

### **Services - Internal Audit**

Confidential

Management

Our Internal Audit services are based field on tested methodologies which are consistent with the International Standards for the Professional Practice of Internal Auditing. We adapt our IA methodology and leverage our proprietary knowledge database for IA assignments