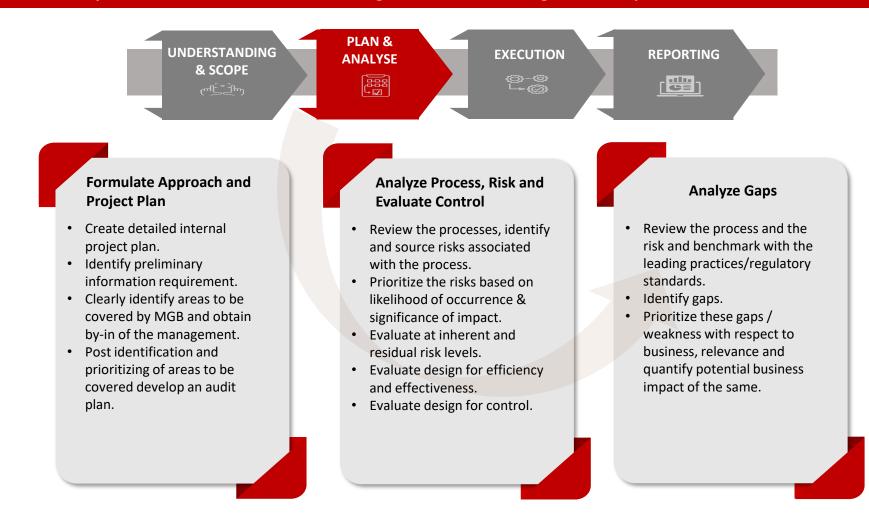

### **Services - Internal Audit**

Confidential

Management

Our Internal Audit services are based field on tested methodologies which are consistent with the International Standards for the Professional Practice of Internal Auditing. We adapt our IA methodology and leverage our proprietary knowledge database for IA assignments