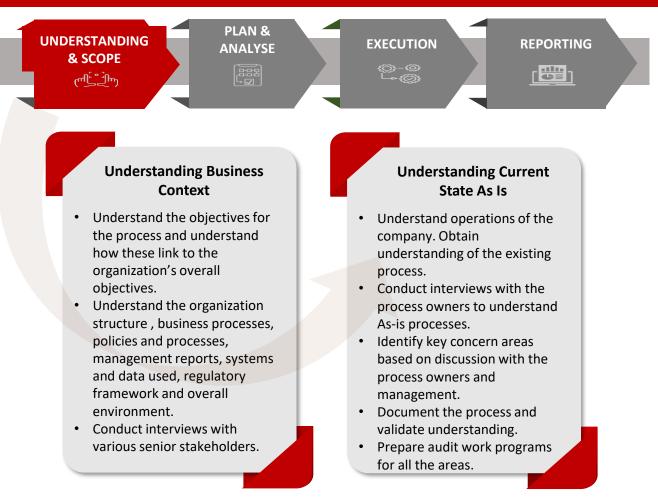

### **Services - Internal Audit**

Confidential

Management

Our Internal Audit services are based field on tested methodologies which are consistent with the International Standards for the Professional Practice of Internal Auditing. We adapt our IA methodology and leverage our proprietary knowledge database for IA assignments