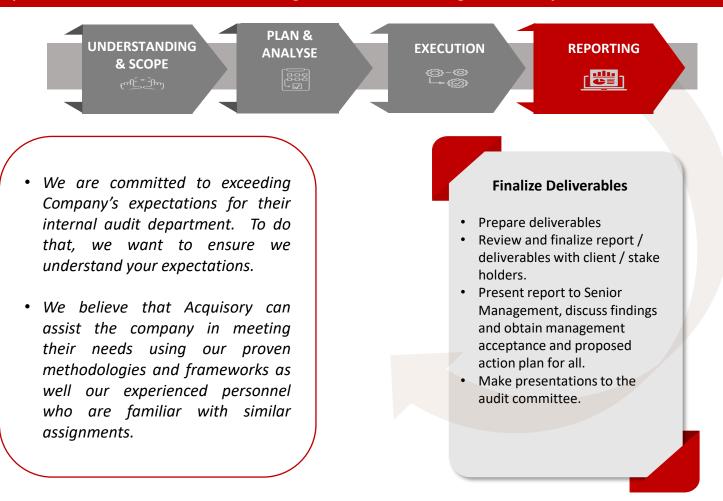

### **Services - Internal Audit**

Confidential

Management

Our Internal Audit services are based field on tested methodologies which are consistent with the International Standards for the Professional Practice of Internal Auditing. We adapt our IA methodology and leverage our proprietary knowledge database for IA assignments